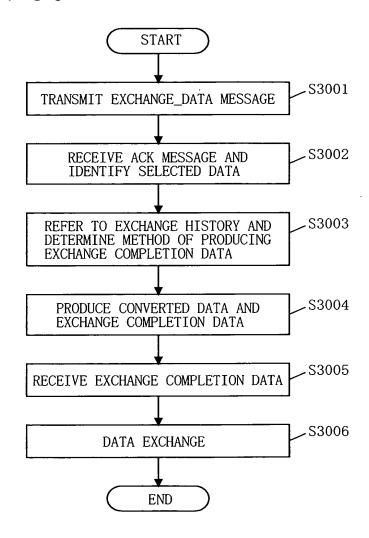

ID-2222 - | D1202 |
| •••                    | •••                   |       |

## F I G. 13



F I G. 14

•:



F I G. 15



FIG. 16



F I G. 17



F I G. 18



FIG. 19



FIG. 20



F I G. 21



FIG. 22



FIG. 23



FIG. 24



FIG. 25





F I G. 27



FIG. 28



FIG. 29

| LAST DATA<br>STORAGE<br>LOCATION        | ABC     | DEF     | CHI    |
|-----------------------------------------|---------|---------|--------|
| DATA LA RECEPTION ST RATE LC            | 216/216 | 250/250 | 72/130 |
| SUCCESS<br>PERCENTAGE                   | 100%    | 100%    | %02    |
| NUMBER OF<br>SUCCESSFUL<br>EXCHANGES    | ιΩ      | 3       | 2      |
| NUMBER OF<br>EXCHANGES                  | ιυ      | 3       | 1.0    |
| UNIT ID OF<br>THE OTHER<br>PARTY'S UNIT | C0001   | C0005   | 80000  |

F I G. 30



F I G. 31